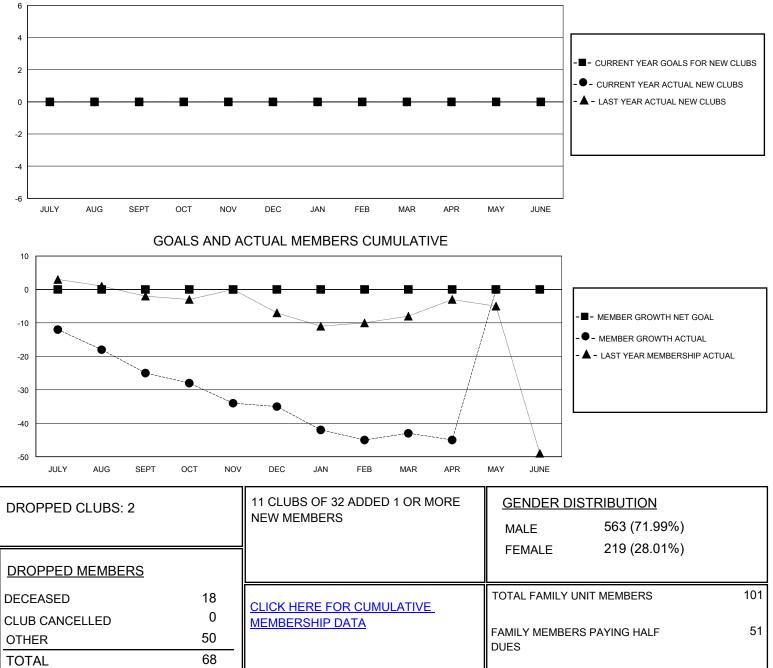

## MONTHLY MEMBERSHIP PROGRESS REPORT

District 11 E2

Results as of: 5/31/2020

| GMT:                  |               | LOC       | ATION MICHIGA | N                     |                        |                         | GMT CA                                             |
|-----------------------|---------------|-----------|---------------|-----------------------|------------------------|-------------------------|----------------------------------------------------|
| Clubs                 |               |           |               | Members               |                        |                         |                                                    |
| RESULTS FOR 2019-2020 |               |           |               | RESULTS FOR 2019-2020 |                        |                         |                                                    |
| QUARTER               | NEW CLUB GOAL | NEW CLUBS | DROPPED CLUBS | QUARTER               | BER GROWTH NET<br>GOAL | MEMBER GROWTH<br>ACTUAL | DROPPED<br>MEMBERS ACTUAL<br>(including transfers) |
| JULY/AUG/SEPT         | 0             | 0         | 2             | JULY/AUG/SEPT         | 0                      | 6                       | 29                                                 |
| OCT/NOV/DEC           | 0             | 0         | 0             | OCT/NOV/DEC           | 0                      | 10                      | 18                                                 |
| JAN/FEB/MAR           | 0             | 0         | 0             | JAN/FEB/MAR           | 0                      | 10                      | 18                                                 |
| APR/MAY/JUNE          | 0             | 0         | 0             | APR/MAY/JUNE          | 0                      | 1                       | 3                                                  |